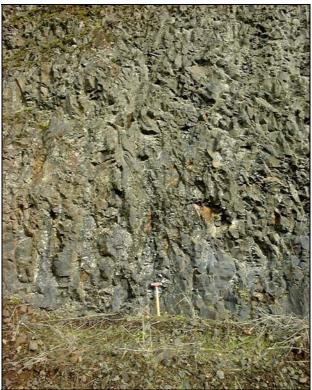

View to the north along Highway 26 of the pit face. Approximate height of the face is 60 feet.

Close-up view of the talus below the pit face.

Aerial view of Highway 26 and the pit in the upper right corner. The property is located on either side of the road.