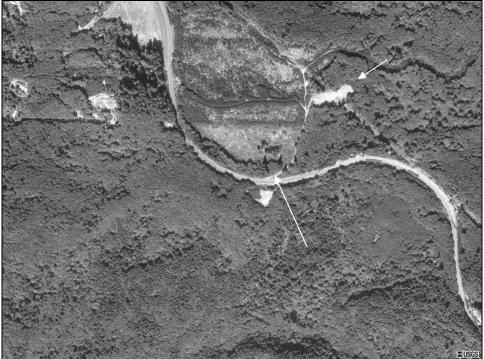

View to the east of the reclaimed pit. Note the power lines in the background.

Aerial view of Highway 26, the access road is the bottom arrow, and the pit is the upper arrow.

| Count    | tv                   |           | Si           | te Name                          |         |            |       | Dist      | Hwv     | ľ      | Mile Pt    | TWP       | RGE                       | Sect   |
|----------|----------------------|-----------|--------------|----------------------------------|---------|------------|-------|-----------|---------|--------|------------|-----------|---------------------------|--------|
| Clatso   | p                    |           | Quartz       | Creek Quarry                     |         |            |       | 02A       | 0047    |        | 24.56      | 04N       | 07.0W                     | 11     |
|          | File                 | ID        | Ì            | Source #                         | Da      | te Visite  | ed    |           |         | Map    | #          |           | Type of                   | f Site |
|          | 0207                 | 71        |              | 04-033-1                         | 2       | 2/16/199   | 9     |           | 1       | R-1-16 | 579        |           | Road                      | Cut    |
| La       | titude               | L         | ongitude     | Elev. (m)                        | A       | Acreage    |       | Pit       | t Size  |        | Γ          | OGAMI     | Permit #                  |        |
| 45°50'   | 16.04049"            | 123°      | 30'46.96568" | 369.648                          |         | 10         |       | <1        | acre    |        |            |           |                           |        |
|          |                      |           |              |                                  | Co      | omment     | s     |           |         |        |            |           |                           |        |
| GPS acqu | ired on the so       | outh side | of Highway 2 | 6 from the roa                   | d cut.  |            |       |           |         |        |            |           |                           |        |
| Rocl     | к Туре               | Unit      |              | Color                            |         |            | V     | Veatheri  | ng      |        |            | Joi       | nting                     |        |
| В        | asalt                | Ti        | Medium       | Dark Grey (N                     | 4)      |            | Fr    | esh to Sl | ight    |        |            | Moderatel | y Fractureo               | i      |
|          |                      | Qualit    | y            | lness                            | l)      | os./cu ft. |       | Reser     | ve (cy) | Re     | eserve (To | ns)       |                           |        |
|          |                      | Good      |              |                                  | R       | 4          |       | 164       |         |        |            |           |                           |        |
|          | ntially<br>cant Site |           |              | Why                              |         |            | О     | pen/Clo   | sed     |        |            | Direction | n                         |        |
| N        | lo                   |           |              | ghway 26 and to the property     | the Sou | th Fork    |       | Closed    |         |        |            |           | nd adjacen<br>uartz Creek |        |
|          |                      |           |              | 1 1 3                            | Adjace  | ent Lan    | d Use |           |         |        |            |           |                           |        |
| Forest   |                      |           |              |                                  |         |            |       |           |         |        |            |           |                           |        |
|          |                      |           |              |                                  | R       | emarks     |       |           |         |        |            |           |                           |        |
|          | ects the prop        |           |              | cut along Hig<br>n. If we ever w |         |            |       |           |         |        |            |           |                           |        |
| 202B     | 203B                 | 211       | 1 206        | Fine 2                           | 206 Coa | arse       | 20    | )8 F      | 208     | F Ht.  | 2          | 08 C      | 208 C                     | Ht.    |
|          |                      |           |              |                                  |         |            |       |           |         |        |            |           |                           |        |
|          |                      |           |              |                                  | Ma      | terial U   | se    |           |         |        |            |           |                           |        |
|          |                      |           | •            |                                  |         |            |       |           |         |        |            |           | •                         |        |