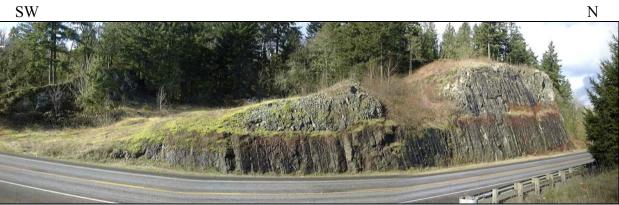

View to the north along Highway 26 of the pit face. Approximate height of the face is 60 feet.

Close-up view of the talus below the pit face.

Aerial view of Highway 26 and the pit in the upper right corner. The property is located on either side of the road.