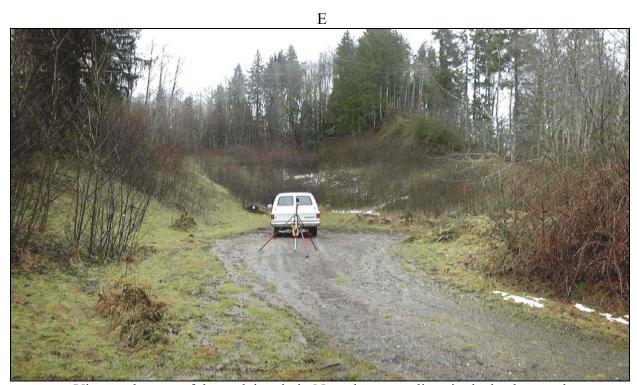

View to the east of the reclaimed pit. Note the power lines in the background.

Aerial view of Highway 26, the access road is the bottom arrow, and the pit is the upper arrow.

| Count    | tv                   |           | Si           | te Name                          |         |            |       | Dist      | Hwv     | ľ      | Mile Pt    | TWP       | RGE                       | Sect   |
|----------|----------------------|-----------|--------------|----------------------------------|---------|------------|-------|-----------|---------|--------|------------|-----------|---------------------------|--------|
| Clatso   | p                    |           | Quartz       | Creek Quarry                     |         |            |       | 02A       | 0047    |        | 24.56      | 04N       | 07.0W                     | 11     |
|          | File                 | ID        | Ì            | Source #                         | Da      | te Visite  | ed    |           |         | Map    | #          |           | Type of                   | f Site |
|          | 0207                 | 71        |              | 04-033-1                         | 2       | 2/16/199   | 9     |           | 1       | R-1-16 | 579        |           | Road                      | Cut    |
| La       | titude               | L         | ongitude     | Elev. (m)                        | A       | Acreage    |       | Pit       | t Size  |        | Γ          | OGAMI     | Permit #                  |        |
| 45°50'   | 16.04049"            | 123°      | 30'46.96568" | 369.648                          |         | 10         |       | <1        | acre    |        |            |           |                           |        |
|          |                      |           |              |                                  | Co      | omment     | s     |           |         |        |            |           |                           |        |
| GPS acqu | ired on the so       | outh side | of Highway 2 | 6 from the roa                   | d cut.  |            |       |           |         |        |            |           |                           |        |
| Rocl     | к Туре               | Unit      |              | Color                            |         |            | V     | Veatheri  | ng      |        |            | Joi       | nting                     |        |
| В        | asalt                | Ti        | Medium       | Dark Grey (N                     | 4)      |            | Fr    | esh to Sl | ight    |        |            | Moderatel | y Fractureo               | i      |
|          |                      | Qualit    | y            | lness                            | l)      | os./cu ft. |       | Reser     | ve (cy) | Re     | eserve (To | ns)       |                           |        |
|          |                      | Good      |              |                                  | R       | 4          |       | 164       |         |        |            |           |                           |        |
|          | ntially<br>cant Site |           |              | Why                              |         |            | О     | pen/Clo   | sed     |        |            | Direction | n                         |        |
| N        | lo                   |           |              | ghway 26 and to the property     | the Sou | th Fork    |       | Closed    |         |        |            |           | nd adjacen<br>uartz Creek |        |
|          |                      |           |              | 1 1 3                            | Adjace  | ent Lan    | d Use |           |         |        |            |           |                           |        |
| Forest   |                      |           |              |                                  |         |            |       |           |         |        |            |           |                           |        |
|          |                      |           |              |                                  | R       | emarks     |       |           |         |        |            |           |                           |        |
|          | ects the prop        |           |              | cut along Hig<br>n. If we ever w |         |            |       |           |         |        |            |           |                           |        |
| 202B     | 203B                 | 211       | 1 206        | Fine 2                           | 206 Coa | arse       | 20    | )8 F      | 208     | F Ht.  | 2          | 08 C      | 208 C                     | Ht.    |
|          |                      |           |              |                                  |         |            |       |           |         |        |            |           |                           |        |
|          |                      |           |              |                                  | Ma      | terial U   | se    |           |         |        |            |           |                           |        |
|          |                      |           | •            |                                  |         |            |       |           |         |        |            |           | •                         |        |