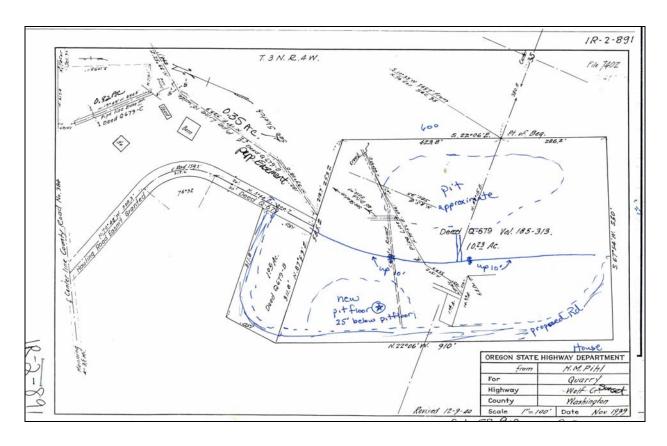

8 C        | 208 C        | Ht.    |
|                                      | .80      | 15.1      |                | J IIIC         |        | 0.5        |          | -001        | 230        | 1 110   | 2,        |             | 203 C        |        |
|                                      |          |           | <u> </u>       |                |        | Mater      | ial Use  |             |            |         |           |             |              |        |
| Base and oil roc                     | k (1956  | 5)        |                |                |        |            |          |             |            |         |           |             |              |        |



180 degree view looking to the east at the pit and the pit face. The face is approximately 40 feet tall.





Close-up view of the basalt with the 4lb. maul for scale.

| Coun                                                    | tv                                                               |                                       | S                                   | ite Name                                                                                              |                              |                                  |                                | Dist                                   | Hwv                                    | Mi                             | le Pt                          | TWP                                  | RGE                                       | Sect        |
|---------------------------------------------------------|-------------------------