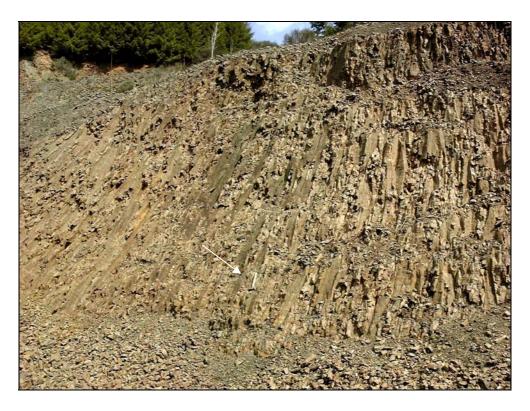

View to the north along Highway 26 of the pit face. Approximate height of the face is 60 feet.

Close-up view of the talus below the pit face.

Aerial view of Highway 26 and the pit in the upper right corner. The property is located on either side of the road.