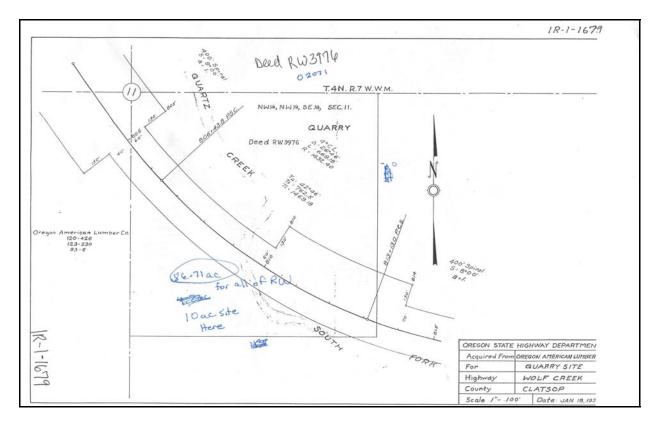

View to the east of the reclaimed pit. Note the power lines in the background.

Aerial view of Highway 26, the access road is the bottom arrow, and the pit is the upper arrow.

| Count    | tv                   |           | Si           | te Name                          |         |            |       | Dist      | Hwv     | ľ      | Mile Pt    | TWP       | RGE                       | Sect   |
|----------|----------------------|-----------|--------------|----------------------------------|---------|------------|-------|-----------|---------|--------|------------|-----------|---------------------------|--------|
| Clatso   | p                    |           | Quartz       | Creek Quarry                     |         |            |       | 02A       | 0047    |        | 24.56      | 04N       | 07.0W                     | 11     |
|          | File                 | ID        | Ì            | Source #                         | Da      | te Visite  | ed    |           |         | Map    | #          |           | Type of                   | f Site |
|          | 0207                 | 71        |              | 04-033-1                         | 2       | 2/16/199   | 9     |           | 1       | R-1-16 | 579        |           | Road                      | Cut    |
| La       | titude               | L         | ongitude     | Elev. (m)                        | A       | Acreage    |       | Pit       | t Size  |        | Γ          | OGAMI     | Permit #                  |        |
| 45°50'   | 16.04049"            | 123°      | 30'46.96568" | 369.648                          |         | 10         |       | <1        | acre    |        |            |           |                           |        |
|          |                      |           |              |                                  | Co      | omment     | s     |           |         |        |            |           |                           |        |
| GPS acqu | ired on the so       | outh side | of Highway 2 | 6 from the roa                   | d cut.  |            |       |           |         |        |            |           |                           |        |
| Rocl     | к Туре               | Unit      |              | Color                            |         |            | V     | Veatheri  | ng      |        |            | Joi       | nting                     |        |
| В        | asalt                | Ti        | Medium       | Dark Grey (N                     | 4)      |            | Fr    | esh to Sl | ight    |        |            | Moderatel | y Fractureo               | i      |
|          |                      | Qualit    | y            | lness                            | l)      | os./cu ft. |       | Reser     | ve (cy) | Re     | eserve (To | ns)       |                           |        |
|          |                      | Good      |              |                                  | R       | 4          |       | 164       |         |        |            |           |                           |        |
|          | ntially<br>cant Site |           |              | Why                              |         |            | О     | pen/Clo   | sed     |        |            | Direction | n                         |        |
| N        | lo                   |           |              | ghway 26 and to the property     | the Sou | th Fork    |       | Closed    |         |        |            |           | nd adjacen<br>uartz Creek |        |
|          |                      |           |              | 1 1 3                            | Adjace  | ent Lan    | d Use |           |         |        |            |           |                           |        |
| Forest   |                      |           |              |                                  |         |            |       |           |         |        |            |           |                           |        |
|          |                      |           |              |                                  | R       | emarks     |       |           |         |        |            |           |                           |        |
|          | ects the prop        |           |              | cut along Hig<br>n. If we ever w |         |            |       |           |         |        |            |           |                           |        |
| 202B     | 203B                 | 211       | 1 206        | Fine 2                           | 206 Coa | arse       | 20    | )8 F      | 208     | F Ht.  | 2          | 08 C      | 208 C                     | Ht.    |
|          |                      |           |              |                                  |         |            |       |           |         |        |            |           |                           |        |
|          |                      |           |              |                                  | Ma      | terial U   | se    |           |         |        |            |           |                           |        |
|          |                      |           | •            |                                  |         |            |       |           |         |        |            |           | •                         |        |