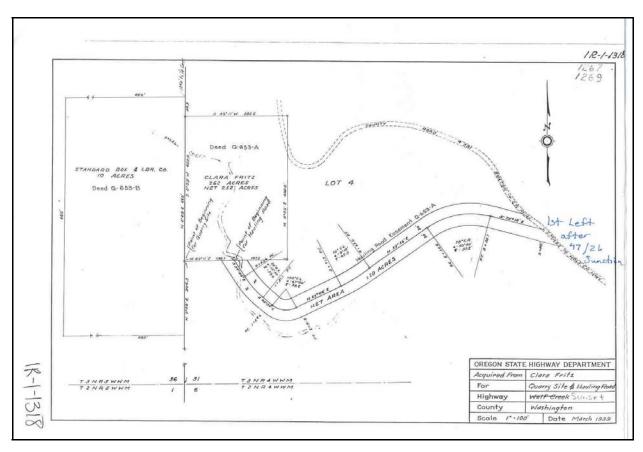

View to the east of the reclaimed pit. Note the power lines in the background.

Aerial view of Highway 26, the access road is the bottom arrow, and the pit is the upper arrow.

| Count    | tv                   |           | Si           | te Name                          |         |            |       | Dist      | Hwv     | ľ      | Mile Pt    | TWP       | RGE                       | Sect   |
|----------|----------------------|-----------|--------------|----------------------------------|---------|------------|-------|-----------|---------|--------|------------|-----------|---------------------------|--------|
| Clatso   | p                    |           | Quartz       | Creek Quarry                     |         |            |       | 02A       | 0047    |        | 24.56      | 04N       | 07.0W                     | 11     |
|          | File                 | ID        | Ì            | Source #                         | Da      | te Visite  | ed    |           |         | Map    | #          |           | Type of                   | f Site |
|          | 0207                 | 71        |              | 04-033-1                         | 2       | 2/16/199   | 9     |           | 1       | R-1-16 | 579        |           | Road                      | Cut    |
| La       | titude               | L         | ongitude     | Elev. (m)                        | A       | Acreage    |       | Pit       | t Size  |        | Γ          | OGAMI     | Permit #                  |        |
| 45°50'   | 16.04049"            | 123°      | 30'46.96568" | 369.648                          |         | 10         |       | <1        | acre    |        |            |           |                           |        |
|          |                      |           |              |                                  | Co      | omment     | s     |           |         |        |            |           |                           |        |
| GPS acqu | ired on the so       | outh side | of Highway 2 | 6 from the roa                   | d cut.  |            |       |           |         |        |            |           |                           |        |
| Rocl     | к Туре               | Unit      |              | Color                            |         |            | V     | Veatheri  | ng      |        |            | Joi       | nting                     |        |
| В        | asalt                | Ti        | Medium       | Dark Grey (N                     | 4)      |            | Fr    | esh to Sl | ight    |        |            | Moderatel | y Fractureo               | i      |
|          |                      | Qualit    | y            | lness                            | l)      | os./cu ft. |       | Reser     | ve (cy) | Re     | eserve (To | ns)       |                           |        |
|          |                      | Good      |              |                                  | R       | 4          |       | 164       |         |        |            |           |                           |        |
|          | ntially<br>cant Site |           |              | Why                              |         |            | О     | pen/Clo   | sed     |        |            | Direction | n                         |        |
| N        | lo                   |           |              | ghway 26 and to the property     | the Sou | th Fork    |       | Closed    |         |        |            |           | nd adjacen<br>uartz Creek |        |
|          |                      |           |              | 1 1 3                            | Adjace  | ent Lan    | d Use |           |         |        |            |           |                           |        |
| Forest   |                      |           |              |                                  |         |            |       |           |         |        |            |           |                           |        |
|          |                      |           |              |                                  | R       | emarks     |       |           |         |        |            |           |                           |        |
|          | ects the prop        |           |              | cut along Hig<br>n. If we ever w |         |            |       |           |         |        |            |           |                           |        |
| 202B     | 203B                 | 211       | 1 206        | Fine 2                           | 206 Coa | arse       | 20    | )8 F      | 208     | F Ht.  | 2          | 08 C      | 208 C                     | Ht.    |
|          |                      |           |              |                                  |         |            |       |           |         |        |            |           |                           |        |
|          |                      |           |              |                                  | Ma      | terial U   | se    |           |         |        |            |           |                           |        |
|          |                      |           | •            |                                  |         |            |       |           |         |        |            |           | •                         |        |