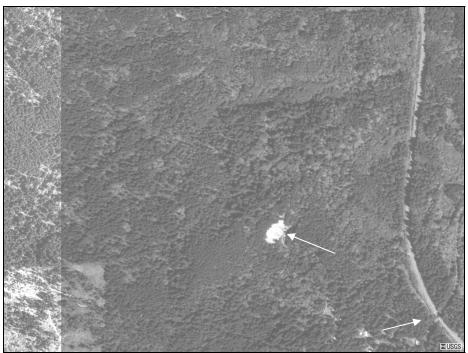

View to the north along Highway 26 of the pit face. Approximate height of the face is 60 feet.

Close-up view of the talus below the pit face.

Aerial view of Highway 26 and the pit in the upper right corner. The property is located on either side of the road.