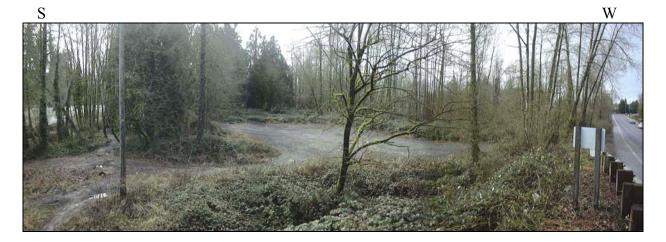

View to the east of the reclaimed pit. Note the power lines in the background.

Aerial view of Highway 26, the access road is the bottom arrow, and the pit is the upper arrow.

| Count    | tv                   |           | Si           | te Name                          |         |            |       | Dist      | Hwv     | ľ      | Mile Pt    | TWP       | RGE                       | Sect   |
|----------|----------------------|-----------|--------------|----------------------------------|---------|------------|-------|-----------|---------|--------|------------|-----------|---------------------------|--------|
| Clatso   | p                    |           | Quartz       | Creek Quarry                     |         |            |       | 02A       | 0047    |        | 24.56      | 04N       | 07.0W                     | 11     |
|          | File                 | ID        | Ì            | Source #                         | Da      | te Visite  | ed    |           |         | Map    | #          |           | Type of                   | f Site |
|          | 0207                 | 71        |              | 04-033-1                         | 2       | 2/16/199   | 9     |           | 1       | R-1-16 | 579        |           | Road                      | Cut    |
| La       | titude               | L         | ongitude     | Elev. (m)                        | A       | Acreage    |       | Pit       | t Size  |        | Γ          | OGAMI     | Permit #                  |        |
| 45°50'   | 16.04049"            | 123°      | 30'46.96568" | 369.648                          |         | 10         |       | <1        | acre    |        |            |           |                           |        |
|          |                      |           |              |                                  | Co      | omment     | s     |           |         |        |            |           |                           |        |
| GPS acqu | ired on the so       | outh side | of Highway 2 | 6 from the roa                   | d cut.  |            |       |           |         |        |            |           |                           |        |
| Rocl     | к Туре               | Unit      |              | Color                            |         |            | V     | Veatheri  | ng      |        |            | Joi       | nting                     |        |
| В        | asalt                | Ti        | Medium       | Dark Grey (N                     | 4)      |            | Fr    | esh to Sl | ight    |        |            | Moderatel | y Fractureo               | i      |
|          |                      | Qualit    | y            | lness                            | l)      | os./cu ft. |       | Reser     | ve (cy) | Re     | eserve (To | ns)       |                           |        |
|          |                      | Good      |              |                                  | R       | 4          |       | 164       |         |        |            |           |                           |        |
|          | ntially<br>cant Site |           |              | Why                              |         |            | О     | pen/Clo   | sed     |        |            | Direction | n                         |        |
| N        | lo                   |           |              | ghway 26 and to the property     | the Sou | th Fork    |       | Closed    |         |        |            |           | nd adjacen<br>uartz Creek |        |
|          |                      |           |              | 1 1 3                            | Adjace  | ent Lan    | d Use |           |         |        |            |           |                           |        |
| Forest   |                      |           |              |                                  |         |            |       |           |         |        |            |           |                           |        |
|          |                      |           |              |                                  | R       | emarks     |       |           |         |        |            |           |                           |        |
|          | ects the prop        |           |              | cut along Hig<br>n. If we ever w |         |            |       |           |         |        |            |           |                           |        |
| 202B     | 203B                 | 211       | 1 206        | Fine 2                           | 206 Coa | arse       | 20    | )8 F      | 208     | F Ht.  | 2          | 08 C      | 208 C                     | Ht.    |
|          |                      |           |              |                                  |         |            |       |           |         |        |            |           |                           |        |
|          |                      |           |              |                                  | Ma      | terial U   | se    |           |         |        |            |           |                           |        |
|          |                      |           | •            |                                  |         |            |       |           |         |        |            |           | •                         |        |