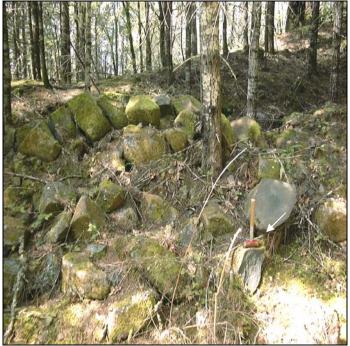

View to the north along Highway 26 of the pit face. Approximate height of the face is 60 feet.

Close-up view of the talus below the pit face.

Aerial view of Highway 26 and the pit in the upper right corner. The property is located on either side of the road.