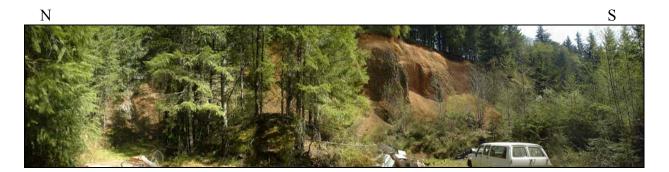

View to the north along Highway 26 of the pit face. Approximate height of the face is 60 feet.

Close-up view of the talus below the pit face.

Aerial view of Highway 26 and the pit in the upper right corner. The property is located on either side of the road.