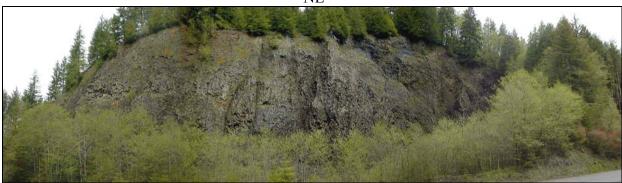

View to the north along Highway 26 of the pit face. Approximate height of the face is 60 feet.

Close-up view of the talus below the pit face.

Aerial view of Highway 26 and the pit in the upper right corner. The property is located on either side of the road.