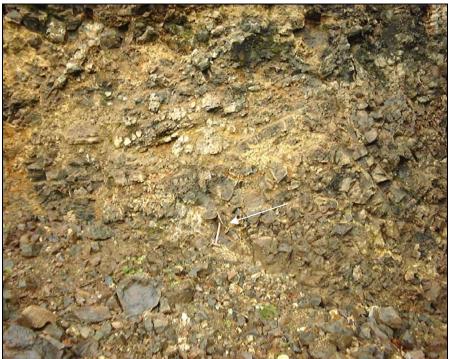

View to the north along Highway 26 of the pit face. Approximate height of the face is 60 feet.

Close-up view of the talus below the pit face.

Aerial view of Highway 26 and the pit in the upper right corner. The property is located on either side of the road.