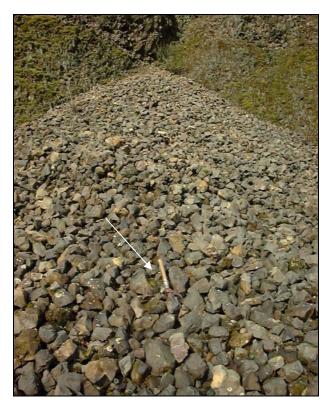

View to the north along Highway 26 of the pit face. Approximate height of the face is 60 feet.

Close-up view of the talus below the pit face.

Aerial view of Highway 26 and the pit in the upper right corner. The property is located on either side of the road.