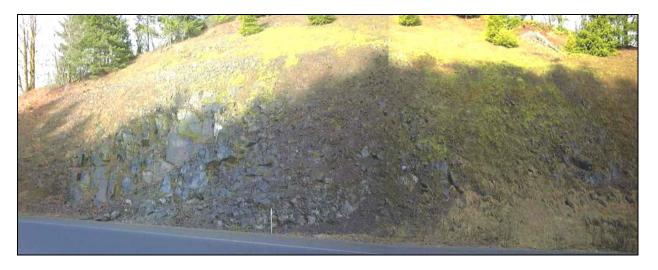

View to the north along Highway 26 of the pit face. Approximate height of the face is 60 feet.

Close-up view of the talus below the pit face.

Aerial view of Highway 26 and the pit in the upper right corner. The property is located on either side of the road.