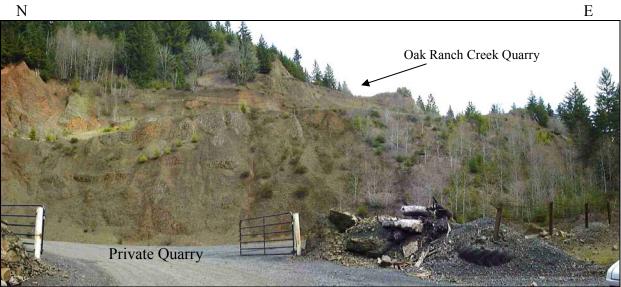

View to the north along Highway 26 of the pit face. Approximate height of the face is 60 feet.

Close-up view of the talus below the pit face.

Aerial view of Highway 26 and the pit in the upper right corner. The property is located on either side of the road.