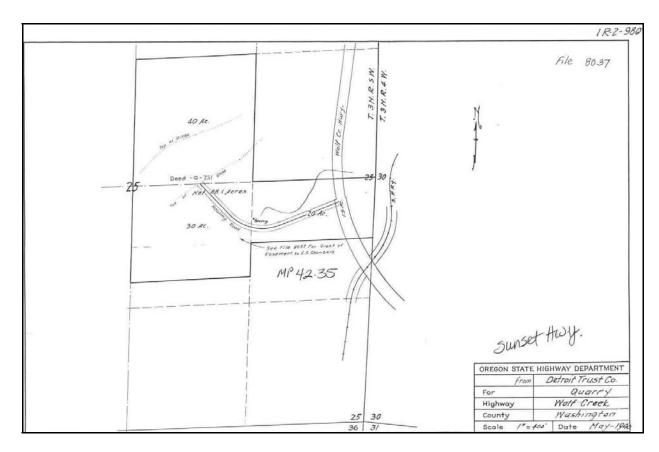

View to the east of the reclaimed pit. Note the power lines in the background.

Aerial view of Highway 26, the access road is the bottom arrow, and the pit is the upper arrow.

| Count    | tv                   |           | Si           | te Name                          |         |            |       | Dist      | Hwv     | ľ      | Mile Pt    | TWP       | RGE                       | Sect   |
|----------|----------------------|-----------|--------------|----------------------------------|---------|------------|-------|-----------|---------|--------|------------|-----------|---------------------------|--------|
| Clatso   | p                    |           | Quartz       | Creek Quarry                     |         |            |       | 02A       | 0047    |        | 24.56      | 04N       | 07.0W                     | 11     |
|          | File                 | ID        | Ì            | Source #                         | Da      | te Visite  | ed    |           |         | Map    | #          |           | Type of                   | f Site |
|          | 0207                 | 71        |              | 04-033-1                         | 2       | 2/16/199   | 9     |           | 1       | R-1-16 | 579        |           | Road                      | Cut    |
| La       | titude               | L         | ongitude     | Elev. (m)                        | A       | Acreage    |       | Pit       | t Size  |        | Γ          | OGAMI     | Permit #                  |        |
| 45°50'   | 16.04049"            | 123°      | 30'46.96568" | 369.648                          |         | 10         |       | <1        | acre    |        |            |           |                           |        |
|          |                      |           |              |                                  | Co      | omment     | s     |           |         |        |            |           |                           |        |
| GPS acqu | ired on the so       | outh side | of Highway 2 | 6 from the roa                   | d cut.  |            |       |           |         |        |            |           |                           |        |
| Rocl     | к Туре               | Unit      |              | Color                            |         |            | V     | Veatheri  | ng      |        |            | Joi       | nting                     |        |
| В        | asalt                | Ti        | Medium       | Dark Grey (N                     | 4)      |            | Fr    | esh to Sl | ight    |        |            | Moderatel | y Fractureo               | i      |
|          |                      | Qualit    | y            | lness                            | l)      | os./cu ft. |       | Reser     | ve (cy) | Re     | eserve (To | ns)       |                           |        |
|          |                      | Good      |              |                                  | R       | 4          |       | 164       |         |        |            |           |                           |        |
|          | ntially<br>cant Site |           |              | Why                              |         |            | О     | pen/Clo   | sed     |        |            | Direction | n                         |        |
| N        | lo                   |           |              | ghway 26 and to the property     | the Sou | th Fork    |       | Closed    |         |        |            |           | nd adjacen<br>uartz Creek |        |
|          |                      |           |              | 1 1 3                            | Adjace  | ent Lan    | d Use |           |         |        |            |           |                           |        |
| Forest   |                      |           |              |                                  |         |            |       |           |         |        |            |           |                           |        |
|          |                      |           |              |                                  | R       | emarks     |       |           |         |        |            |           |                           |        |
|          | ects the prop        |           |              | cut along Hig<br>n. If we ever w |         |            |       |           |         |        |            |           |                           |        |
| 202B     | 203B                 | 211       | 1 206        | Fine 2                           | 206 Coa | arse       | 20    | )8 F      | 208     | F Ht.  | 2          | 08 C      | 208 C                     | Ht.    |
|          |                      |           |              |                                  |         |            |       |           |         |        |            |           |                           |        |
|          |                      |           |              |                                  | Ma      | terial U   | se    |           |         |        |            |           |                           |        |
|          |                      |           | •            |                                  |         |            |       |           |         |        |            |           | •                         |        |