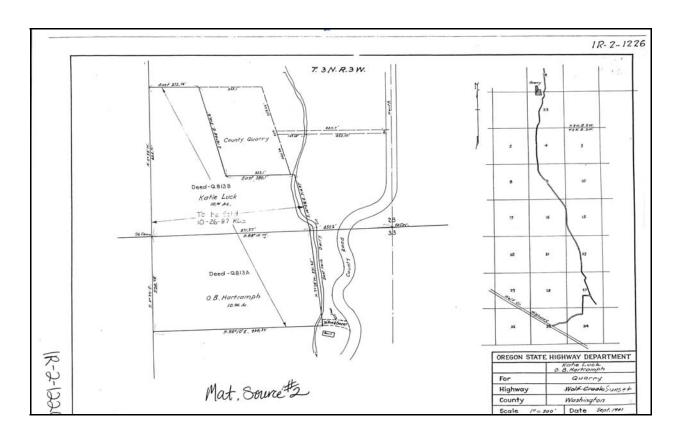

| County                                                                                                                                   |                                                                  |                                                            | Si                                                                                | te Name                                                  |                                                         |                                                                           | Dis                                                   | st H                                         | [wy                                              | Mile Pt                                                                   | TWP                                                                | RGE                                                                     | Sect    |
|------------------------------------------------------------------------------------------------------------------------------------------|------------------------------------------------------------------|------------------------------------------------------------|-----------------------------------------------------------------------------------|----------------------------------------------------------|---------------------------------------------------------|---------------------------------------------------------------------------|-------------------------------------------------------|----------------------------------------------|--------------------------------------------------|---------------------------------------------------------------------------|--------------------------------------------------------------------|-------------------------------------------------------------------------|---------|
| Columbia                                                                                                                                 |                                                                  |                                                            | Gob                                                                               | le Prospect                                              |                                                         |                                                                           | 02.                                                   | A 0                                          | 092                                              | 40                                                                        | 06N                                                                | 02.0W                                                                   | 13      |
|                                                                                                                                          | File ID                                                          |                                                            |                                                                                   | Source #                                                 | Dat                                                     | te Visited                                                                |                                                       |                                              | Ma                                               | p #                                                                       |                                                                    | Type of                                                                 | f Site  |
|                                                                                                                                          | 14986                                                            |                                                            |                                                                                   | 05-007-1                                                 | 2                                                       | /09/1999                                                                  |                                                       |                                              | 1R-2-                                            | 1850                                                                      |                                                                    | Road                                                                    | Cut     |
| Latitude                                                                                                                                 |                                                                  | Lo                                                         | ongitude                                                                          | Elev. (m)                                                | A                                                       | Acreage                                                                   |                                                       | Pit Size                                     | e                                                | I                                                                         | OGAMI                                                              | Permit #                                                                |         |
| 46°00'31.590                                                                                                                             | 16"                                                              | 122°5                                                      | 52'30.6281"                                                                       | 12.167                                                   |                                                         | 18.4                                                                      |                                                       | NA                                           |                                                  |                                                                           |                                                                    |                                                                         |         |
|                                                                                                                                          |                                                                  |                                                            |                                                                                   |                                                          | Co                                                      | omments                                                                   |                                                       |                                              |                                                  |                                                                           |                                                                    |                                                                         |         |
| GPS acquired ale                                                                                                                         | ong High                                                         | way 30.                                                    |                                                                                   |                                                          |                                                         |                                                                           |                                                       |                                              |                                                  |                                                                           |                                                                    |                                                                         |         |
| Rock Type                                                                                                                                | 1                                                                | Unit                                                       |                                                                                   | Color                                                    |                                                         |                                                                           | Weath                                                 |                                              |                                                  |                                                                           |                                                                    | nting                                                                   |         |
| Basalt                                                                                                                                   |                                                                  | Tpb                                                        |                                                                                   | Variable                                                 |                                                         |                                                                           | Slight t                                              |                                              |                                                  |                                                                           |                                                                    | ighly Fractı                                                            |         |
|                                                                                                                                          |                                                                  | Quality                                                    |                                                                                   |                                                          | Hard                                                    |                                                                           | lbs./cu                                               |                                              | Res                                              | erve (cy)                                                                 | R                                                                  | eserve (Tor                                                             |         |
|                                                                                                                                          | Go                                                               | od to F                                                    | air                                                                               |                                                          | o R3                                                    | 166                                                                       |                                                       |                                              | 65,000                                           |                                                                           | 145,665                                                            |                                                                         |         |
| Potentially<br>Significant Si                                                                                                            | te                                                               |                                                            |                                                                                   | Why                                                      |                                                         | Open/0                                                                    | Closed                                                |                                              |                                                  | Direction                                                                 | n                                                                  |                                                                         |         |
| No                                                                                                                                       |                                                                  | lomes ar<br>roven.                                         | re close by, o                                                                    | quantity and qu                                          | ıality ar                                               | e not                                                                     | Clo                                                   | sed                                          | 200 n                                            |                                                                           | e is also a                                                        | Highway 3(<br>wetland no<br>y.                                          |         |
|                                                                                                                                          |                                                                  |                                                            |                                                                                   |                                                          | Adjace                                                  | ent Land                                                                  | Use                                                   |                                              |                                                  |                                                                           |                                                                    |                                                                         |         |
| Residences are a                                                                                                                         | djacent to                                                       | o the we                                                   | est and north                                                                     |                                                          |                                                         |                                                                           |                                                       |                                              |                                                  |                                                                           |                                                                    |                                                                         |         |
|                                                                                                                                          |                                                                  |                                                            |                                                                                   |                                                          |                                                         | emarks                                                                    |                                                       |                                              |                                                  |                                                                           |                                                                    |                                                                         |         |
| This site is adjac<br>basalt flows on t<br>just south of Gob<br>majority of the p<br>screening and lir<br>site. Maintenanc<br>northwest. | he proper<br>ole compo<br>property is<br>mited room<br>e might v | rty vary<br>osed of<br>s raw land<br>om to wo<br>want to l | in mineral c<br>excellent bas<br>nd that has n<br>ork. A new so<br>look at this g | omposition wisalt. As you prever been opeurvey should by | th some<br>roceed w<br>ned up a<br>ne condu<br>r purpos | e of margin<br>west, the ro<br>and is inte<br>acted to eve<br>se. There i | nal compock miner<br>rtwined valuate ou<br>s a privat | osition. ralogy devith the r proper e quarry | There is egrades in trailer party bound that app | a large roa<br>nto a lowe<br>irk at this l<br>daries for f<br>bears to bo | d cut alon<br>r quality b<br>ocation. T<br>uture dete<br>der our g | g Highway<br>pasalt. The<br>There is no<br>rmination of<br>round to the | of this |
| 202B 203                                                                                                                                 | 3B                                                               | 211                                                        | 200                                                                               | 6 Fine                                                   | 206 Coa                                                 | arse                                                                      | 208 F                                                 | 2                                            | 08 F Ht                                          | . 2                                                                       | 08 C                                                               | 208 C                                                                   | Ht.     |
|                                                                                                                                          |                                                                  |                                                            |                                                                                   |                                                          | Mo                                                      | terial Use                                                                |                                                       |                                              |                                                  |                                                                           |                                                                    |                                                                         |         |