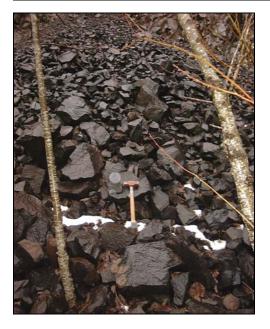

View to the north along Highway 26 of the pit face. Approximate height of the face is 60 feet.

Close-up view of the talus below the pit face.

Aerial view of Highway 26 and the pit in the upper right corner. The property is located on either side of the road.