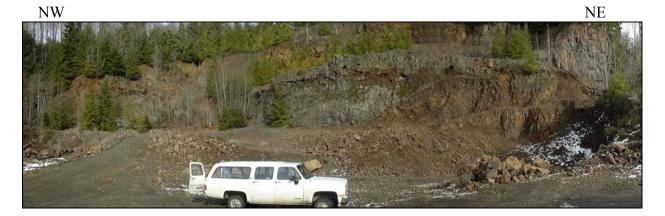

View to the east of the reclaimed pit. Note the power lines in the background.

Aerial view of Highway 26, the access road is the bottom arrow, and the pit is the upper arrow.

| Count    | tv                   |           | Si           | te Name                          |         |            |       | Dist      | Hwv     | ľ      | Mile Pt    | TWP       | RGE                       | Sect   |
|----------|----------------------|-----------|--------------|----------------------------------|---------|------------|-------|-----------|---------|--------|------------|-----------|---------------------------|--------|
| Clatso   | p                    |           | Quartz       | Creek Quarry                     |         |            |       | 02A       | 0047    |        | 24.56      | 04N       | 07.0W                     | 11     |
|          | File                 | ID        | Ì            | Source #                         | Da      | te Visite  | ed    |           |         | Map    | #          |           | Type of                   | f Site |
|          | 0207                 | 71        |              | 04-033-1                         | 2       | 2/16/199   | 9     |           | 1       | R-1-16 | 579        |           | Road                      | Cut    |
| La       | titude               | L         | ongitude     | Elev. (m)                        | A       | Acreage    |       | Pit       | t Size  |        | Γ          | OGAMI     | Permit #                  |        |
| 45°50'   | 16.04049"            | 123°      | 30'46.96568" | 369.648                          |         | 10         |       | <1        | acre    |        |            |           |                           |        |
|          |                      |           |              |                                  | Co      | omment     | s     |           |         |        |            |           |                           |        |
| GPS acqu | ired on the so       | outh side | of Highway 2 | 6 from the roa                   | d cut.  |            |       |           |         |        |            |           |                           |        |
| Rocl     | к Туре               | Unit      |              | Color                            |         |            | V     | Veatheri  | ng      |        |            | Joi       | nting                     |        |
| В        | asalt                | Ti        | Medium       | Dark Grey (N                     | 4)      |            | Fr    | esh to Sl | ight    |        |            | Moderatel | y Fractureo               | i      |
|          |                      | Qualit    | y            | lness                            | l)      | os./cu ft. |       | Reser     | ve (cy) | Re     | eserve (To | ns)       |                           |        |
|          |                      | Good      |              |                                  | R       | 4          |       | 164       |         |        |            |           |                           |        |
|          | ntially<br>cant Site |           |              | Why                              |         |            | О     | pen/Clo   | sed     |        |            | Direction | n                         |        |
| N        | lo                   |           |              | ghway 26 and to the property     | the Sou | th Fork    |       | Closed    |         |        |            |           | nd adjacen<br>uartz Creek |        |
|          |                      |           |              | 1 1 3                            | Adjace  | ent Lan    | d Use |           |         |        |            |           |                           |        |
| Forest   |                      |           |              |                                  |         |            |       |           |         |        |            |           |                           |        |
|          |                      |           |              |                                  | R       | emarks     |       |           |         |        |            |           |                           |        |
|          | ects the prop        |           |              | cut along Hig<br>n. If we ever w |         |            |       |           |         |        |            |           |                           |        |
| 202B     | 203B                 | 211       | 1 206        | Fine 2                           | 206 Coa | arse       | 20    | )8 F      | 208     | F Ht.  | 2          | 08 C      | 208 C                     | Ht.    |
|          |                      |           |              |                                  |         |            |       |           |         |        |            |           |                           |        |
|          |                      |           |              |                                  | Ma      | terial U   | se    |           |         |        |            |           |                           |        |
|          |                      |           | •            |                                  |         |            |       |           |         |        |            |           | •                         |        |