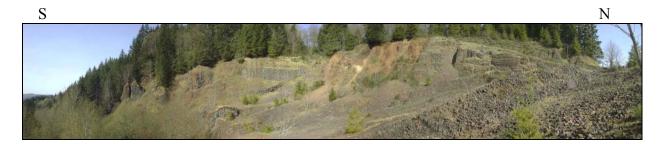

View to the north along Highway 26 of the pit face. Approximate height of the face is 60 feet.

Close-up view of the talus below the pit face.

Aerial view of Highway 26 and the pit in the upper right corner. The property is located on either side of the road.