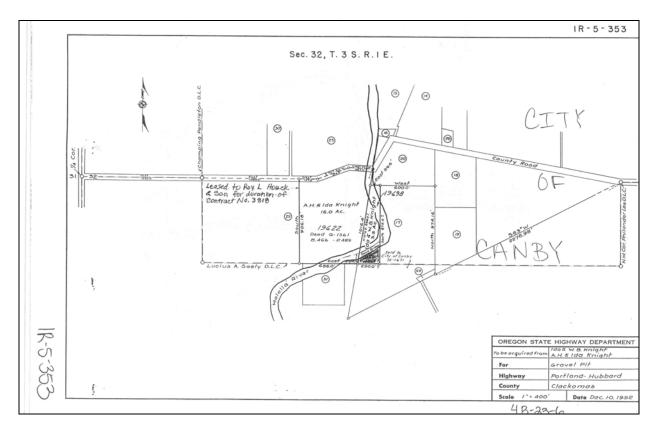

| County                                                                                                                                   |                                                                  |                                                            | Si                                                                                | te Name                                                  |                                                         |                                                                           | Dis                                                   | st H                                         | [wy                                              | Mile Pt                                                                   | TWP                                                                | RGE                                                                     | Sect    |
|------------------------------------------------------------------------------------------------------------------------------------------|------------------------------------------------------------------|------------------------------------------------------------|-----------------------------------------------------------------------------------|----------------------------------------------------------|---------------------------------------------------------|---------------------------------------------------------------------------|-------------------------------------------------------|----------------------------------------------|--------------------------------------------------|---------------------------------------------------------------------------|--------------------------------------------------------------------|-------------------------------------------------------------------------|---------|
| Columbia                                                                                                                                 |                                                                  |                                                            | Gob                                                                               | le Prospect                                              |                                                         |                                                                           | 02.                                                   | A 0                                          | 092                                              | 40                                                                        | 06N                                                                | 02.0W                                                                   | 13      |
|                                                                                                                                          | File ID                                                          |                                                            |                                                                                   | Source #                                                 | Dat                                                     | te Visited                                                                |                                                       |                                              | Ma                                               | p #                                                                       |                                                                    | Type of                                                                 | f Site  |
|                                                                                                                                          | 14986                                                            |                                                            |                                                                                   | 05-007-1                                                 | 2                                                       | /09/1999                                                                  |                                                       |                                              | 1R-2-                                            | 1850                                                                      |                                                                    | Road                                                                    | Cut     |
| Latitude                                                                                                                                 |                                                                  | Lo                                                         | ongitude                                                                          | Elev. (m)                                                | A                                                       | Acreage                                                                   |                                                       | Pit Size                                     | e                                                | I                                                                         | OGAMI                                                              | Permit #                                                                |         |
| 46°00'31.590                                                                                                                             | 16"                                                              | 122°5                                                      | 52'30.6281"                                                                       | 12.167                                                   |                                                         | 18.4                                                                      |                                                       | NA                                           |                                                  |                                                                           |                                                                    |                                                                         |         |
|                                                                                                                                          |                                                                  |                                                            |                                                                                   |                                                          | Co                                                      | omments                                                                   |                                                       |                                              |                                                  |                                                                           |                                                                    |                                                                         |         |
| GPS acquired ale                                                                                                                         | ong High                                                         | way 30.                                                    |                                                                                   |                                                          |                                                         |                                                                           |                                                       |                                              |                                                  |                                                                           |                                                                    |                                                                         |         |
| Rock Type                                                                                                                                | 1                                                                | Unit                                                       |                                                                                   | Color                                                    |                                                         |                                                                           | Weath                                                 |                                              |                                                  |                                                                           |                                                                    | nting                                                                   |         |
| Basalt                                                                                                                                   |                                                                  | Tpb                                                        |                                                                                   | Variable                                                 |                                                         |                                                                           | Slight t                                              |                                              |                                                  |                                                                           |                                                                    | ighly Fractı                                                            |         |
|                                                                                                                                          |                                                                  | Quality                                                    |                                                                                   |                                                          | Hard                                                    |                                                                           | lbs./cu                                               |                                              | Res                                              | erve (cy)                                                                 | R                                                                  | eserve (Tor                                                             |         |
|                                                                                                                                          | Go                                                               | od to F                                                    | air                                                                               |                                                          | o R3                                                    | 166                                                                       |                                                       |                                              | 65,000                                           |                                                                           | 145,665                                                            |                                                                         |         |
| Potentially<br>Significant Si                                                                                                            | te                                                               |                                                            |                                                                                   | Why                                                      |                                                         | Open/0                                                                    | Closed                                                |                                              |                                                  | Direction                                                                 | n                                                                  |                                                                         |         |
| No                                                                                                                                       |                                                                  | lomes ar<br>roven.                                         | re close by, o                                                                    | quantity and qu                                          | ıality ar                                               | e not                                                                     | Clo                                                   | sed                                          | 200 n                                            |                                                                           | e is also a                                                        | Highway 3(<br>wetland no<br>y.                                          |         |
|                                                                                                                                          |                                                                  |                                                            |                                                                                   |                                                          | Adjace                                                  | ent Land                                                                  | Use                                                   |                                              |                                                  |                                                                           |                                                                    |                                                                         |         |
| Residences are a                                                                                                                         | djacent to                                                       | o the we                                                   | est and north                                                                     |                                                          |                                                         |                                                                           |                                                       |                                              |                                                  |                                                                           |                                                                    |                                                                         |         |
|                                                                                                                                          |                                                                  |                                                            |                                                                                   |                                                          |                                                         | emarks                                                                    |                                                       |                                              |                                                  |                                                                           |                                                                    |                                                                         |         |
| This site is adjac<br>basalt flows on t<br>just south of Gob<br>majority of the p<br>screening and lir<br>site. Maintenanc<br>northwest. | he proper<br>ole compo<br>property is<br>mited room<br>e might v | rty vary<br>osed of<br>s raw land<br>om to wo<br>want to l | in mineral c<br>excellent bas<br>nd that has n<br>ork. A new so<br>look at this g | omposition wisalt. As you prever been opeurvey should by | th some<br>roceed w<br>ned up a<br>ne condu<br>r purpos | e of margin<br>west, the ro<br>and is inte<br>acted to eve<br>se. There i | nal compock miner<br>rtwined valuate ou<br>s a privat | osition. ralogy devith the r proper e quarry | There is egrades in trailer party bound that app | a large roa<br>nto a lowe<br>irk at this l<br>daries for f<br>bears to bo | d cut alon<br>r quality b<br>ocation. T<br>uture dete<br>der our g | g Highway<br>pasalt. The<br>There is no<br>rmination of<br>round to the | of this |
| 202B 203                                                                                                                                 | 3B                                                               | 211                                                        | 200                                                                               | 6 Fine                                                   | 206 Coa                                                 | arse                                                                      | 208 F                                                 | 2                                            | 08 F Ht                                          | . 2                                                                       | 08 C                                                               | 208 C                                                                   | Ht.     |
|                                                                                                                                          |                                                                  |                                                            |                                                                                   |                                                          | Mo                                                      | terial Use                                                                |                                                       |                                              |                                                  |                                                                           |                                                                    |                                                                         |         |